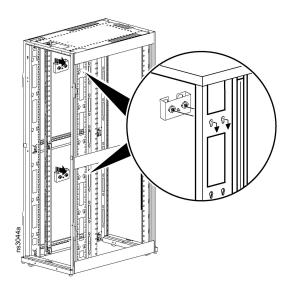

#### Installation

Use the toolless mounting pegs to install the bracket to the rack. Place the pegs through the mounting holes as shown in the illustration and push the bracket down so the pegs sit in the bottom part of the mounting hole which is smaller than the top in order to secure the pegs in place.

## **Rack PDU Installation**

Use the toolless mounting pegs on your Rack PDUs to install the PDUs to the mounting holes on the brackets.