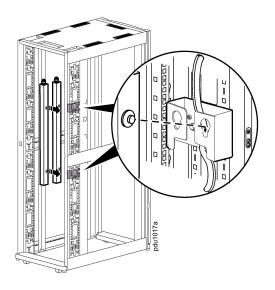

#### Installation

Use the toolless mounting pegs to install the bracket to the rack. Place the pegs through the mounting holes as shown in the illustration and push the bracket down so the pegs sit in the bottom part of the mounting hole which is smaller than the top in order to secure the pegs in place.

## **Rack PDU Installation**

Use the toolless mounting pegs on your Rack PDUs to install the PDUs to the mounting holes on the brackets.