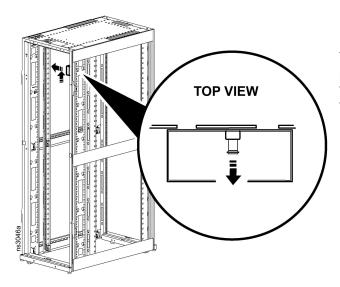

#### Installation

Use the toolless mounting pegs to install the bracket to the rack. Place the pegs through the mounting holes as shown in the illustration and push the bracket down so the pegs sit in the bottom part of the mounting hole which is smaller than the top in order to secure the pegs in place.

## Removal

To remove the bracket from the rack, pull the plunger to release tension, lift the bracket up to the wider portion of the installation holes and pull the bracket away.