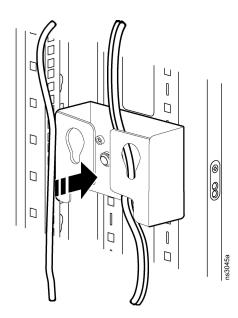

# **Cable Management**

Insert the cables into the space between the back of the bracket and the front mounting area as shown.