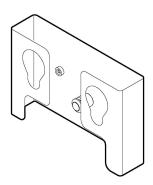

#### **EPDU-BRKT**

INVENTORY: EASY RACK PDU MOUNTING BRACKET QUANTITY: 2

#### Installation

Use the toolless mounting pegs to install the bracket to the rack. Place the pegs through the mounting holes as shown in the illustration and push the bracket down so the pegs sit in the bottom part of the mounting hole which is smaller than the top in order to secure the pegs in place.